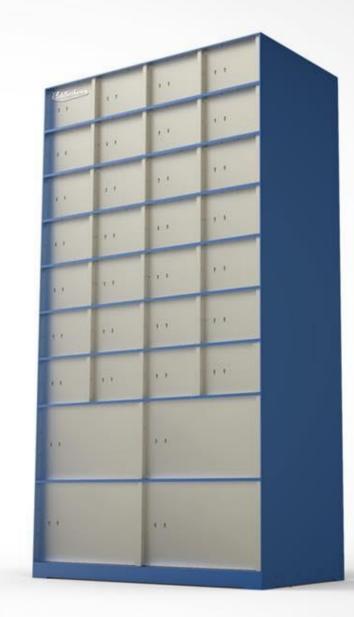

### **Blueneck Cabinet**

#### Size: 78"x36"x19"-18/20 gauge

#### Variants:

#### 1 With 4 shelves

- 2 With 2 fixed & 2 adjustable shelves with dress & tie Rods
- 3 With 1 locker & 2 Shelves
- 4 With 5 shelves& glass plain Door
- 5 Dressing arrangements
- 6 Steel double faced cabinet with 5 shelves making 6 compartments glass plain doors both side for library