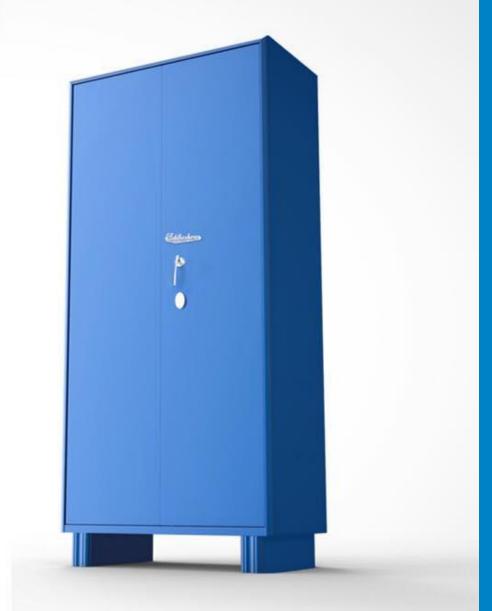

### **Blueneck Cabinet**

#### Size: 78"x36"x19"-18/20 gauge

#### Variants:

#### 1 With 4 shelves

- 2 With 2 fixed & 2 adjustable shelves with dress & tie Rods
- 3 With 1 locker & 2 Shelves
- 4 With 5 shelves& glass plain Door
- 5 Dressing arrangements
- 6 Steel double faced cabinet with 5 shelves making 6 compartments glass plain doors both side for library