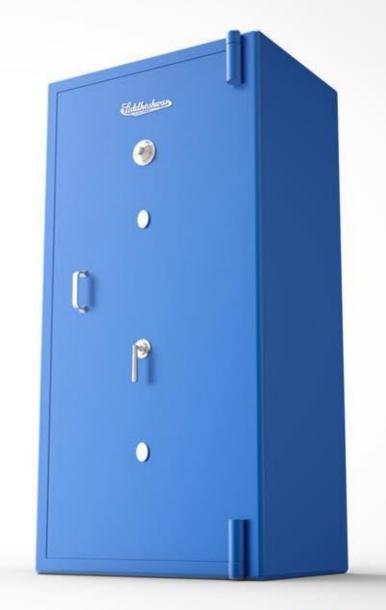

### **Fire Proof Safe**

#### Variants:

| 1 | 18"x15"x15" |
|---|-------------|
|   |             |

- 2 21"x17"x17"
- 3 24"x19"x19"
- 4 27"x21"x21"
- 5 30"x22"x22"
- 6 33"x24"x24"
- 7 36"x26"x26"
- 8 42"x28"x26"
- 9 48"x31"x26"
- 10 54"x32"x26"
- 11 60"x32"x26"
- 12 72"x36"x26"

### **Burglar Proof Safe**

#### Variants:

- 1 18"x15"x15"
- 2 21"x17"x17"
- 3 24"x19"x19"
- 4 27"x21"x21"
- 5 30"x22"x22"
- 6 33"x24"x24"
- 7 36"x26"x26"
- 8 42"x28"x26"
- 9 48"x31"x26"
- 10 54"x32"x26"
- 11 60"x32"x26"
- 12 72"x36"x26"