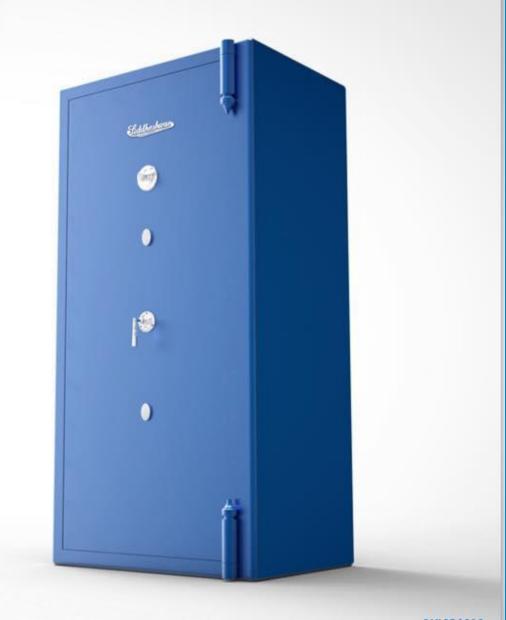

### **Fire Proof Safe**

#### Variants:

| 1 | 18"x15"x15" |
|---|-------------|
|   |             |

- 2 21"x17"x17"
- 3 24"x19"x19"
- 4 27"x21"x21"
- 5 30"x22"x22"
- 6 33"x24"x24"
- 7 36"x26"x26"
- 8 42"x28"x26"
- 9 48"x31"x26"
- 10 54"x32"x26"
- 11 60"x32"x26"
- 12 72"x36"x26"