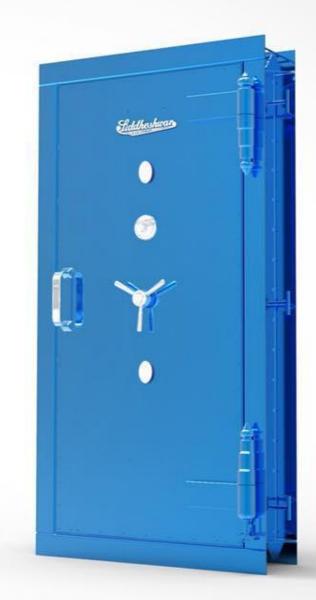

### Strong Room Door

#### Variants:

- 1 Steel Heavy Quality Door With Grill Gate:-Size: 78"x36"x12"
- 2 Steel Medium Quality Door With Grill Gate: Size: 78"x36"x12"- Clear opening
- 3 Steel Light Quality Door without Grill Gate: Size: 78"x36"x12"- Clear Opening
- 4 Steel Grill Gate: Size: 78"x36"
- 5 Air Ventilator For Strong Room Door Fire & Burglar Proof Steel air Ventilator with exhaust fan